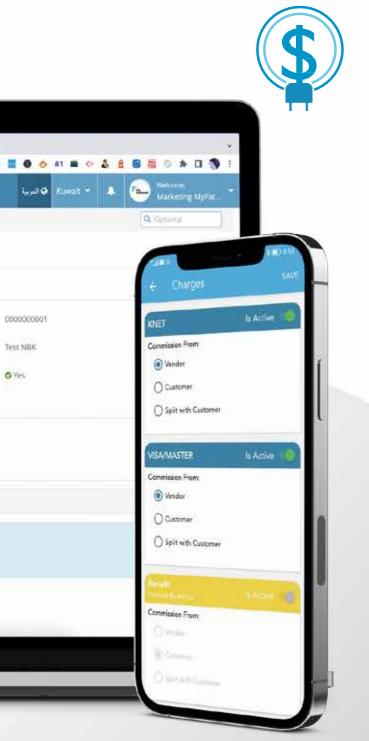

#### Fast and easy steps Charges

- You can pay the service charge fees
- You put the service charge on the customer
- You can split it between you and your customer.