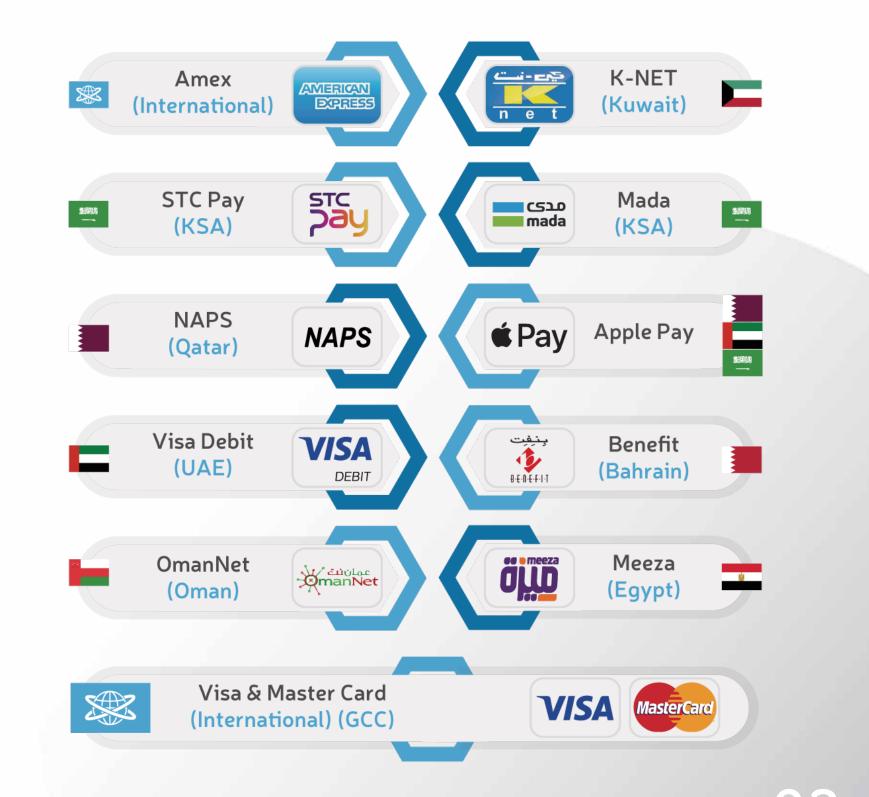

## WE ACCEPT

### **MyFatoorah Value to Your Business**

MyFatoorah will add a value to your business by providing you with beneficial features and payment methods like local GCC and Egypt cards. MyFatoorah system and service are flexible to meet the needs of any type of business categories